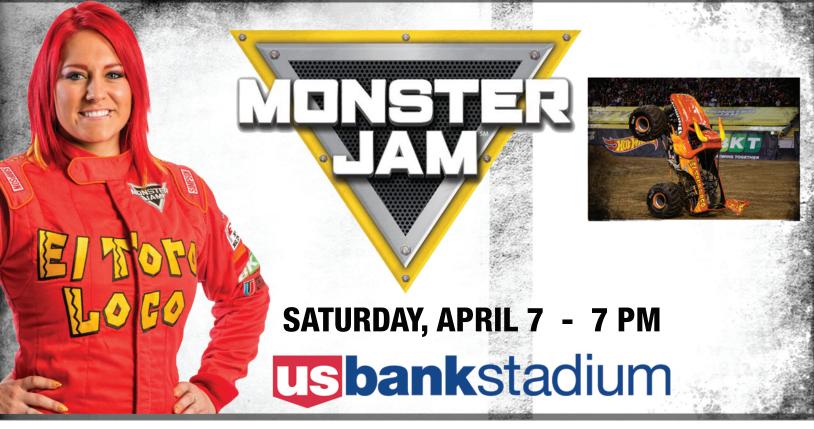

## MONSTER JAM® IS COMING BACK! FEATURING A COMPETING FEMALE DRIVER!

GIRL SCOUT & FAMILY OFFER
ALL GIRL SCOUTS RECEIVE AN EXCLUSIVE MONSTER JAM PATCH WHEN ORDERING TICKETS.

Monster Jam is the most action-packed live event on four wheels where world class drivers compete in front of capacity crowds in both monster truck racing and freestyle competitions. Celebrating 26 years of adrenaline-charged family entertainment, Monster Jam features the most recognizable trucks in the world including **Grave Digger®**, **Max D™**, and a truck driven by a competing female driver plus many, many more. Monster Jam events leave you on the edge of your seat as these competitors thrill fans with jaw-dropping displays of gravity-defying feats! *Trucks/Drivers subject to change. Visit monsterjam.com for up-to-date participant information* 

PIT PASS PARTY Saturday from 2:30 – 5:30 PM at the U.S. Bank Stadium. This pass, along with an event ticket, allows patrons entrance into U.S. Bank Stadium to check out the trucks up-close and to meet the drivers.