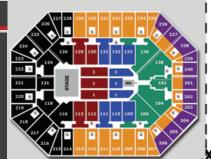

## REGULAR PRICE DISCOUNTED PRICE

\$270.00 Lower Level Sides & Floor \$180.00 Lower Level/Corners & End \$130.00 Upper Level/Sides & Low Rows End \$80.00 Upper Level Sides/End \$60.00 Upper Level/Upper Rows End